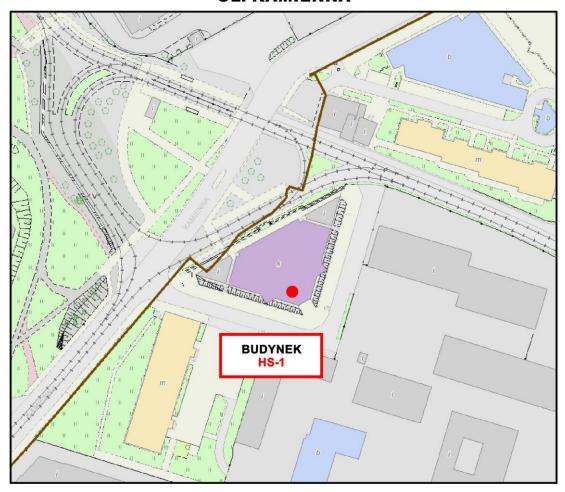

#### LOKALIZACJA AUTOMATÓW DO ZAKUPU MASECZEK OCHRONNYCH UL. KAMIENNA

LOCATION OF THE PROTECTIVE MASKS VENDING MACHINE KAMIENNA STREET

**BUILDING HS-1** 