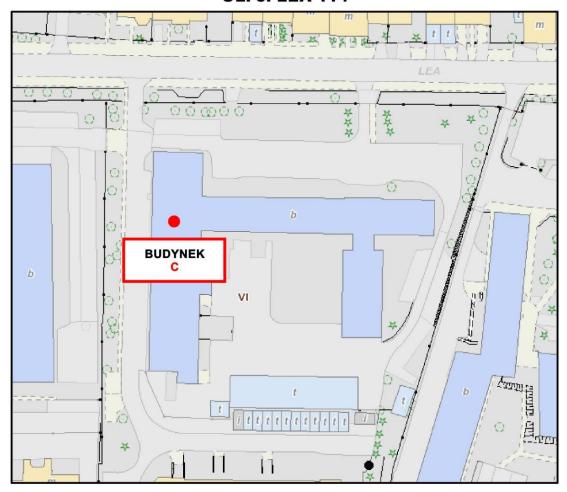

#### LOKALIZACJA AUTOMATÓW DO ZAKUPU MASECZEK OCHRONNYCH UL. J. LEA 114

LOCATION OF THE PROTECTIVE MASKS VENDING MACHINE
114 J. LEA STREET

**BUILDING C** 