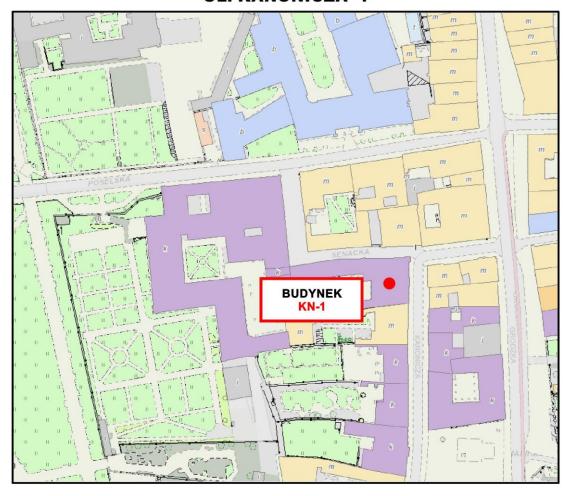

#### LOKALIZACJA AUTOMATÓW DO ZAKUPU MASECZEK OCHRONNYCH UL. KANONICZA 1

LOCATION OF THE PROTECTIVE MASKS VENDING MACHINE
1 KANONICZA STREET

**BUILDING KN-1** 