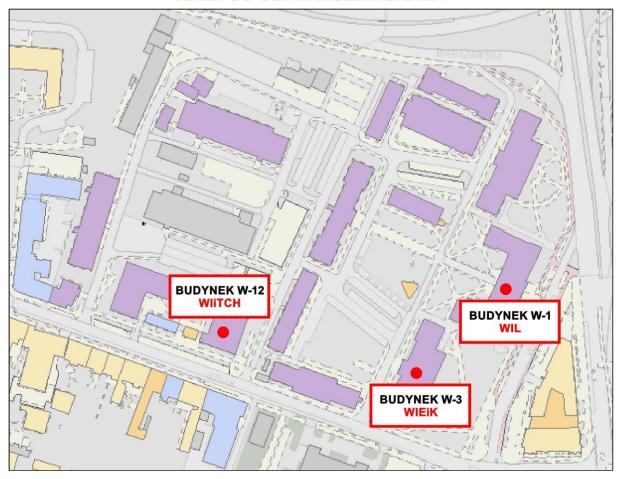

#### LOKALIZACJA AUTOMATÓW DO ZAKUPU MASECZEK OCHRONNYCH KAMPUS UL. WARSZAWSKA 24

### LOCATIONS OF PROTECTIVE MASKS VENDING MACHINES THE 24 WARSZAWSKA STREET CAMPUS

**BUILDING W-12 Faculty of Chemical Engineering and Technology** 

**BUILDING W-1** Faculty of Civil Engineering

**BUILDING W-3** Faculty of Electrical and Computer Engineering