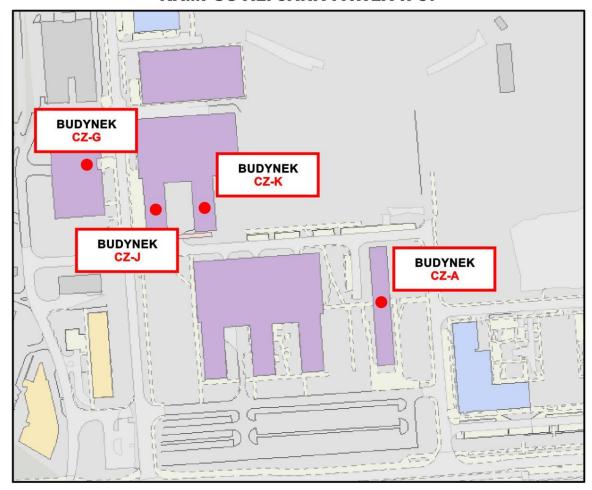

#### LOKALIZACJA AUTOMATÓW DO ZAKUPU MASECZEK OCHRONNYCH KAMPUS AL. JANA PAWŁA II 37

## LOCATIONS OF PROTECTIVE MASKS VENDING MACHINES THE 37 JANA PAWŁA II CAMPUS

**BUILDING CZ-G** 

**BUILDING CZ-K** 

**BUILDING CZ-J** 

**BUILDING CZ-A** 