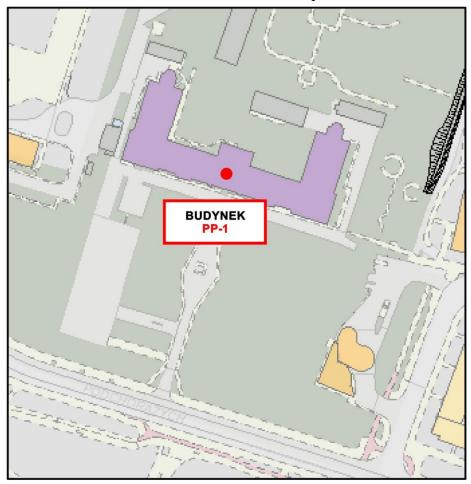

#### LOKALIZACJA AUTOMATÓW DO ZAKUPU MASECZEK OCHRONNYCH KAMPUS UL. PODCHORĄŻYCH 1

LOCATION OF THE PROTECTIVE MASKS VENDING MACHINE THE 1 PODCHORĄŻYCH STREET CAMPUS

**BUILDING PP-1** 