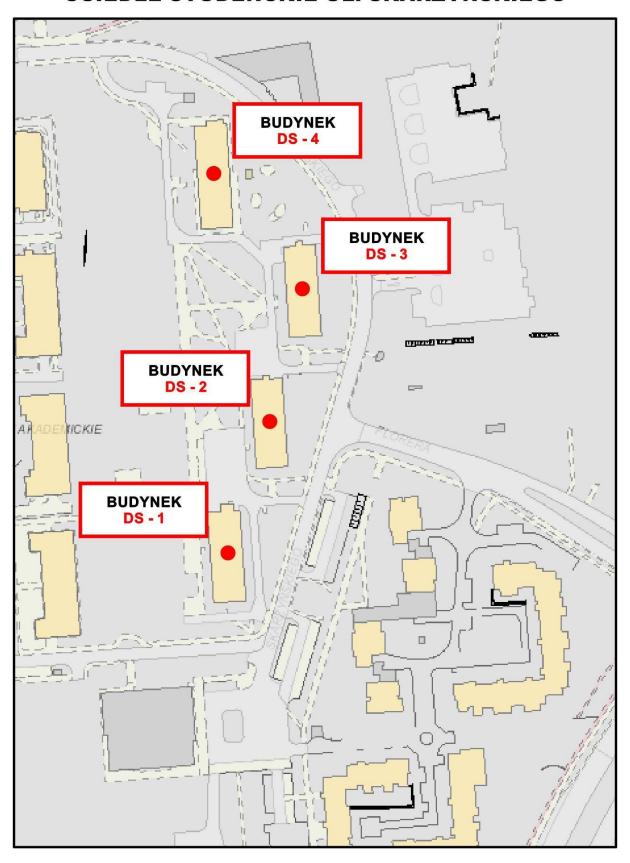

# LOKALIZACJA AUTOMATÓW DO ZAKUPU MASECZEK OCHRONNYCH OSIEDLE STUDENCKIE UL. SKARŻYŃSKIEGO

## LOCATIONS OF PROTECTIVE MASKS VENDING MACHINES THE STUDENT HOUSING COMPLEX SKARŻYŃSKIEGO STREET

THE SRH-4 BUILDING

**THE SRH-3 BUILDING** 

**THE SRH-2 BUILDING** 

**THE SRH-1 BUILDING**